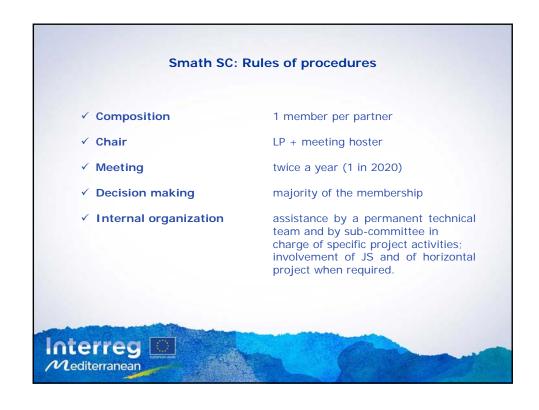

**SMATH Steering Committee: main tasks** 

Interreg Mediterranean

## ✓ Monitoring and validation of project contents: This includes verifying that the project implementation is in line with activities and outputs defined in the approved Application Form. Furthermore it means validating the quality of main project outputs and the progress towards achieving set objectives ✓ Monitoring of project finances: This includes monitoring the project budget, budget flexibility and project spending ✓ Review of the management performance and of the quality of progress reporting towards the Programme bodies