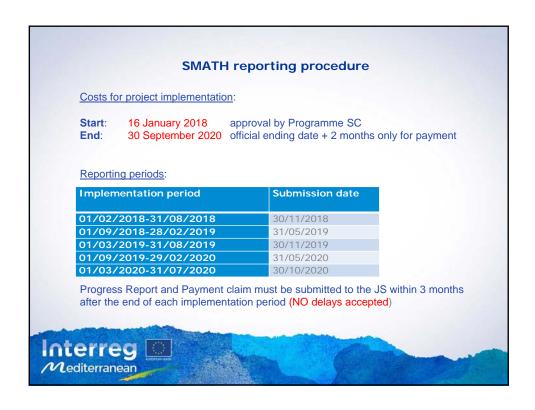

- Ca' Foscari University of Venice Activities: Coordination of the testing phase 03/2018-07/2020 3.1 -Fine-tuning of tools for the generation of "smart athmospheres" as 32ecosystems to support CIs (preparing pilot activities) 03/2018-07/2020 Responsible partner: Ca' Foscari Unviersity of Venice Contributing with Creative Nests to the generation of "Smart Athmosphere" 3.3 -09/2018-07/2020 Strengthening CIs' networking and cooperation attitude 12/2018-07/2020 3.4 -Enhancing managerial capabilities of cultural engines 03/2019-07/2020 3.5 -Support in Financial and Funding Opportunities 03/2019-07/2020 3.6 -3.7 -Promotion of Cooperation to enhance Internationalization 11/2019-07/2020 the Municipality of Athens SA 3.8 -Evaluation of Pilot Activities 05/2018-07/2020 Interreg **M**editerranean