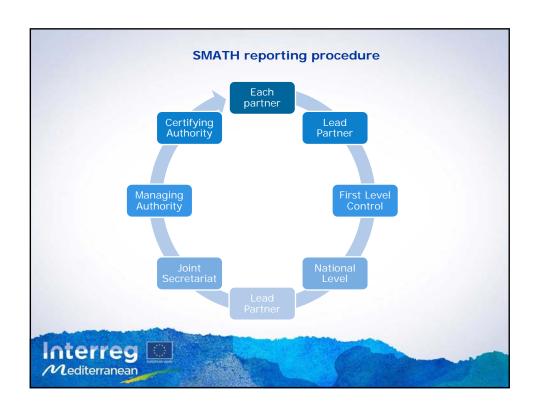

Ca' Foscari University of Venice Activities: Coordination of the testing phase 03/2018-07/2020 3.1 -Fine-tuning of tools for the generation of "smart athmospheres" as 32ecosystems to support CIs (preparing pilot activities) 03/2018-07/2020 Responsible partner: Ca' Foscari Unviersity of Venice Contributing with Creative Nests to the generation of "Smart Athmosphere" 3.3 -09/2018-07/2020 Strengthening CIs' networking and cooperation attitude 12/2018-07/2020 3.4 -Enhancing managerial capabilities of cultural engines 03/2019-07/2020 3.5 -Support in Financial and Funding Opportunities 03/2019-07/2020 3.6 -3.7 -Promotion of Cooperation to enhance Internationalization 11/2019-07/2020 the Municipality of Athens SA 3.8 -Evaluation of Pilot Activities 05/2018-07/2020 Interreg **M**editerranean